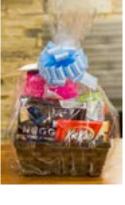

#### MANSION ROAD CANDY BASKET \$60

**L # L** 

This basket contains several larger bags of wrapped chocolates as well as a Kit Kat® King Size Candy Bar treat, all nestled in a woven basket. All baskets are covered with a cellophane wrapper and topped with a colorful bow.

Contains: Hershey's Kisses Milk Chocolate Candy 10.8 oz bag, Hershey's Miniatures Assortment 32 oz bag, Reese's Milk Chocolate Peanut Butter Cup Miniatures 10.5 oz bag, Hershey's Nuggets Special Dark, Mildly Sweet Chocolate with Almonds Candy 10.1 oz bag, Kit Kat® Big Kat Milk Chocolate King Size Candy Bar