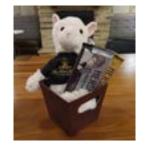

#### THE HOTEL HERSHEY PLUSH BASKET \$18

Perfect for the child (or child at heart) on a Hershey getaway! This basket contains a plush llama decked out in a *The Hotel Hershey* t-shirt and classic *Hershey's* bars with nostalgic wrappers harkening back to the Hotel's 1933 beginnings. The basket is finished off with a cellophane wrapper and topped with a colorful bow.

Contains: The Hotel Hershey llama plush, Hershey's Milk Chocolate Candy Bar with nostalgia wrapper, Hershey's Milk Chocolate with Almonds Candy Bar with nostalgia wrapper