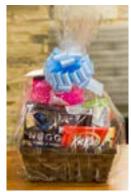

#### MANSION ROAD CANDY BASKET \$60

**L # L** 

This basket contains several larger bags of wrapped chocolates as well as a Kit Kat® King Size Candy Bar treat, all nestled in a woven basket. All baskets are covered with a cellophane wrapper and topped with a colorful bow.

Contains: Hershey's Kisses Milk Chocolate Candy 10.8 oz bag, Hershey's Miniatures Assortment 32 oz bag, Reese's Milk Chocolate Peanut Butter Cup Miniatures 10.5 oz bag, Hershey's Nuggets Special Dark, Mildly Sweet Chocolate with Almonds Candy 10.1 oz bag, Kit Kat® Big Kat Milk Chocolate King Size Candy Bar