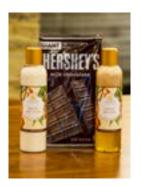

This gift set includes some of our most popular items for a luxurious treat inside and out: a Hershey's Milk Chocolate Giant Bar and a bottle of Cocoa Body Lotion and Cocoa Body Wash.