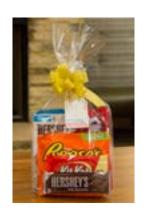

# CHOCOLATETOWN BOULEVARD CANDY TOWER.....\$30

**L # 2** 

This candy tower features a selection of King Size treats and two Giant Size chocolates with a colorful bow.

Contains: Hershey's Kisses Milk Chocolate Giant Candy, Hershey's Milk Chocolate Giant Candy Bar, Reese's Minis Milk Chocolate King Size Peanut Butter Cups, Reese's Nutrageous Milk Chocolate Peanut Butter King Size Candy Bar, Reese's Milk Chocolate King Size Peanut Butter Cups, Hershey's Special Dark Chocolate King Size Candy Bar, Whozeewhatzit Chocolate King Size Candy Bar

# COCOA AVENUE CANDY TOWER.....\$40

This candy tower contains a variety of King Size chocolates with three Giant Size treats, topped off with a colorful bow.

Contains: Hershey's Kisses Milk Chocolate Giant Candy, Hershey's Milk Chocolate Giant Candy Bar, Hershey's Special Dark Chocolate King Size Candy Bar, Hershey's Milk Chocolate with Almonds King Size Candy Bar, Hershey's Cookies 'N' Creme, King Size Candy Bar, Kit Kat® Big Kat Milk Chocolate King Size Candy Bar, Reese's Minis Milk Chocolate King Size Peanut Butter Cups, Reese's Milk Chocolate King Size Peanut Butter Cups, Hershey's Special Dark Chocolate King Size Candy Bar, Reese's Take5 Chocolate Peanut Butter King Size Candy Bar, Whozeewhatzit Chocolate King Size Candy Bar