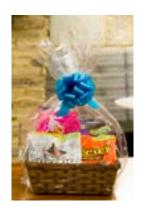

### HERSHEYPARK® DRIVE CANDY BASKET.....\$80

Our largest candy basket contains a wide range of some of *Hershey's* most popular treats, including both bags of individually wrapped treats as well as Giant bars...perfect for snacking in your room as well as taking with you during your Hershey adventures! All baskets are covered with a cellophane wrapper and topped with a colorful bow.

Contains: Hershey's Kisses Milk Chocolate Candy 10.8 oz bag, Hershey Kisses Special Dark Chocolate Mildly Sweet Chocolate Candy 10 oz bag, Hershey's Miniatures Assortment 32 oz bag, Hershey's Miniatures Assortment 10.4 oz bag, Reese's Milk Chocolate Peanut Butter Cup Miniatures 10.5 oz bag, Hershey's Milk Chocolate with Almonds Giant Candy Bar, Hershey's Milk Chocolate Giant Candy Bar, Hershey's Special Dark Chocolate Mildly Sweet Chocolate Giant Candy Bar, Symphony Milk Chocolate with Almonds & Toffee Giant Candy Bar