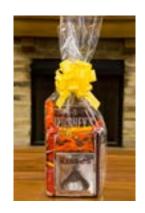

# HOTEL ROAD SPECIAL OCCASION TOWER.....\$22

This candy tower is the perfect choice for celebrating your special day during your stay with us. Customization options include special gift tags themed to your event that can be customized with a special message, your choice of metallic bow, and an optional balloon upgrade (see below).