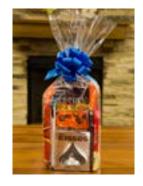

# HOTEL ROAD SPECIAL OCCASION TOWER.....\$22

This candy tower is the perfect choice for celebrating your special day during your stay with us. Customization options include special gift tags themed to your event that can be customized with a special message, your choice of metallic bow, and an optional balloon upgrade (see below).

Contains: Reese's Milk Chocolate Peanut Butter Cup Miniatures 10.5 oz bag, Hershey's Cookies 'N' Creme, Giant Candy Bar, Kit Kat® King Size Candy Bar, Hershey's Milk Chocolate King Size Candy Bar, Twizzlers Twists Strawberry Flavored King Size Candy