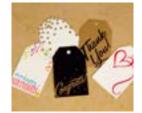

#### GIFT TAG UPGRADE \$2

Upgrade your everyday basket or tower with a personalized gift tag. Various occasions and styles are available and personalized messages can be added upon request. Photos here are representative only and exact styles pictured may not be available. A gift tag is included with the Hotel Road Special Occasion Tower.