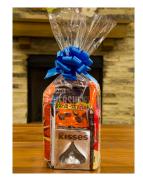

### COCOA AVENUE CANDY TOWER.....\$40

This candy tower contains a variety of King Size chocolates with three Giant Size treats, topped off with a colorful bow.

Contains: Hershey's Kisses Milk Chocolate Giant Candy, Hershey's Milk Chocolate Giant Candy Bar, Hershey's Special Dark Chocolate King Size Candy Bar, Hershey's Milk Chocolate with Almonds King Size Candy Bar, Hershey's Cookies 'N' Creme, King Size Candy Bar, Kit Kat® Big Kat Milk Chocolate King Size Candy Bar, Reese's Minis Milk Chocolate King Size Peanut Butter Cups, Reese's Milk Chocolate King Size Peanut Butter Cups, Hershey's Special Dark Chocolate King Size Candy Bar, Reese's Take5 Chocolate Peanut Butter King Size Candy Bar, Whozeewhatzit Chocolate King Size Candy Bar