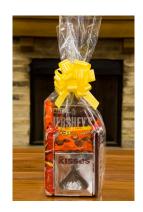

# CHOCOLATETOWN BOULEVARD CANDY TOWER.....\$30

**L # 2** 

This candy tower features a selection of King Size treats and two Giant Size chocolates with a colorful bow.

Contains: Hershey's Kisses Milk Chocolate Giant Candy, Hershey's Milk Chocolate Giant Candy Bar, Reese's Minis Milk Chocolate King Size Peanut Butter Cups, Reese's Nutrageous Milk Chocolate Peanut Butter King Size Candy Bar, Reese's Milk Chocolate King Size Peanut Butter Cups, Hershey's Special Dark Chocolate King Size Candy Bar, Whozeewhatzit Chocolate King Size Candy Bar