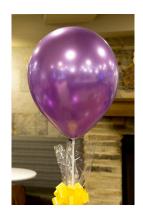

## BALLOON UPGRADE \$3

Upgrade your basket by adding an air-filled traditional latex balloon.