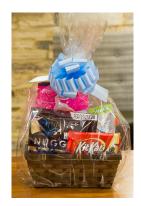

# HOTEL ROAD SPECIAL OCCASION TOWER.....\$22

This candy tower is the perfect choice for celebrating your special day during your stay with us. Customization options include special gift tags themed to your event that can be customized with a special message, your choice of metallic bow, and an optional balloon upgrade (see below).

Contains: Reese's Milk Chocolate Peanut Butter Cup Miniatures 10.5 oz bag, Hershey's Cookies 'N' Creme, Giant Candy Bar, Kit Kat® King Size Candy Bar, Hershey's Milk Chocolate King Size Candy Bar, Twizzlers Twists Strawberry Flavored King Size Candy