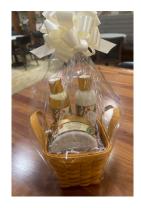

#### SPA AND CHOCOLATE TRIO \$65

This gift set includes some of our most popular items for a luxurious treat inside and out: a Hershey's Milk Chocolate Giant Bar and a bottle of Cocoa Body Lotion and Cocoa Body Wash.

#### SIGNATURE SPA INDULGENCE GIFT SET.....\$85

Take your spa experience outside of the treatment room with this sumptuous gift set. Our Cocoa Body Scrub, Cocoa Body Wash and Cocoa Body Lotion are delivered in a basket perfect for gifting.