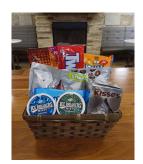

#### HERSHEYPARK® DRIVE CANDY BASKET.....\$80

**L** # **.** 

Our largest candy basket contains a wide range of some of *Hershey's* most popular treats, including both bags of individually wrapped treats as well as Giant bars...perfect for snacking in your room as well as taking with you during your Hershey adventures! All baskets are covered with a cellophane wrapper and topped with a colorful bow.

Contains: Hershey's Kisses Milk Chocolate Candy 10.8 oz bag, Hershey Kisses Special Dark Chocolate Mildly Sweet Chocolate Candy 10 oz bag, Hershey's Miniatures Assortment 32 oz bag, Hershey's Miniatures Assortment 10.4 oz bag, Reese's Milk Chocolate Peanut Butter Cup Miniatures 10.5 oz bag, Hershey's Milk Chocolate with Almonds Giant Candy Bar, Hershey's Milk Chocolate Giant Candy Bar, Hershey's Special Dark Chocolate Mildly Sweet Chocolate Giant Candy Bar, Symphony Milk Chocolate with Almonds & Toffee Giant Candy Bar