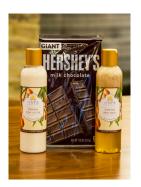

#### SPA AND CHOCOLATE TRIO \$65

This gift set includes some of our most popular items for a luxurious treat inside and out: a Hershey's Milk Chocolate Giant Bar and a bottle of Cocoa Body Lotion and Cocoa Body Wash.

#### SIGNATURE SPA INDULGENCE GIFT SET.....\$85

Take your spa experience outside of the treatment room with this sumptuous gift set. Our Cocoa Body Scrub, Cocoa Body Wash and Cocoa Body Lotion are delivered in a basket perfect for gifting.