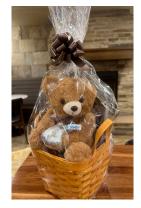

#### THE HOTEL HERSHEY PLUSH BASKET \$18

Perfect for the child (or child at heart) on a Hershey getaway! This basket contains a plush teddy bear and classic *Hershey's* bars with nostalgic wrappers harkening back to the Hotel's 1933 beginnings. The basket is finished off with a cellophane wrapper and topped with a colorful bow.

Contains: The Hotel Hershey teddy bear, Hershey's Milk Chocolate Candy Bar with nostalgia wrapper, Hershey's Milk Chocolate with Almonds Candy Bar with nostalgia wrapper