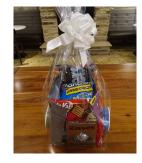

This basket contains several larger bags of wrapped chocolates as well as a Kit Kat® King Size Candy Bar treat, all nestled in a woven basket. All baskets are covered with a cellophane wrapper and topped with a colorful bow.

Contains: Hershey's Kisses Milk Chocolate Candy 10.8 oz bag, Hershey's Miniatures Assortment 32 oz bag, Reese's Milk Chocolate Peanut Butter Cup Miniatures 10.5 oz bag, Hershey's Nuggets Special Dark, Mildly Sweet Chocolate with Almonds Candy 10.1 oz bag, Kit Kat® Big Kat Milk Chocolate King Size Candy Bar