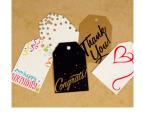

#### GIFT TAG UPGRADE \$2

Upgrade your everyday basket or tower with a personalized gift tag. Various occasions and styles are available and personalized messages can be added upon request. Photos here are representative only and exact styles pictured may not be available. A gift tag is included with the Hotel Road Special Occasion Tower.